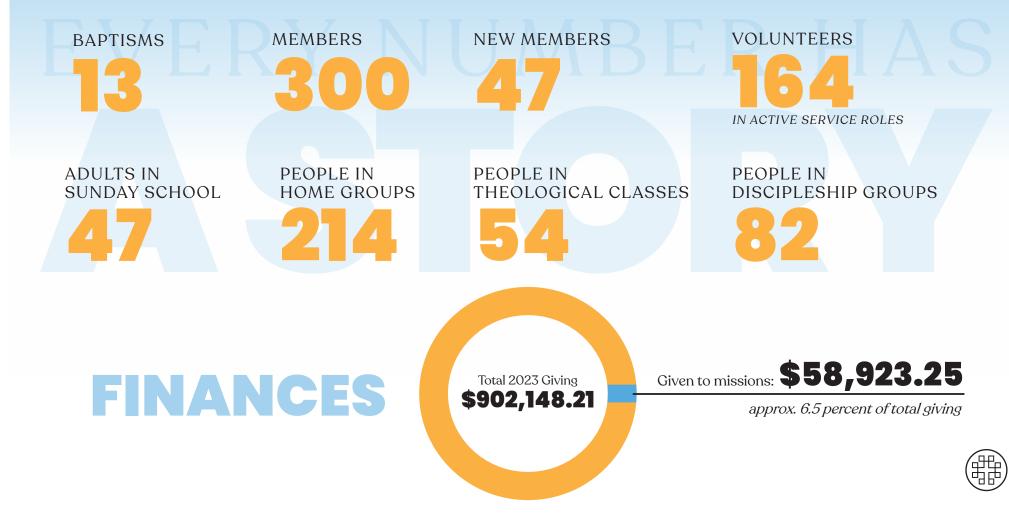

#### Average weekly attendance and those involved in Home Groups or Sunday School Classes: 66%



**5** New Home Groups Launched **10** Active Home Groups **6** Adult Sunday School Classes

# FAMILY DISCIPLESHIP MINISTRY

45% of our membership roster have children from birth - 18 years old

## PRESCHOOL

**34** volunteer leaders serving weekly

- **25** of these volunteers don't have preschoolers but still see the value of serving in preschool ministry
- **9** of these volunteers are students in 6th 12th grade
- **21** of these volunteers returned to serve a second year in preschool

### **KIDS**



- **20** volunteer leaders serving weekly
  - kids attended our first ever TBarM Discover Camp



college students help on the worship team

**7** volunteers involved in leading worship

Volu